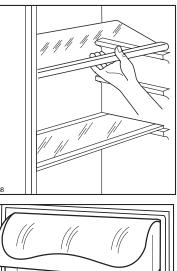

#### Positioning the inner shelves

To permit storage of food packages of various sizes, the door shelves can be adjusted in height.

To make these adjustments proceed as follows:

Gradually pull the shelf in the direction of the arrows until it comes free, then reposition as required .

For more thorough cleaning, the top door shelf can be removed by pulling it in the direction of the arrows, then refitting it in position.